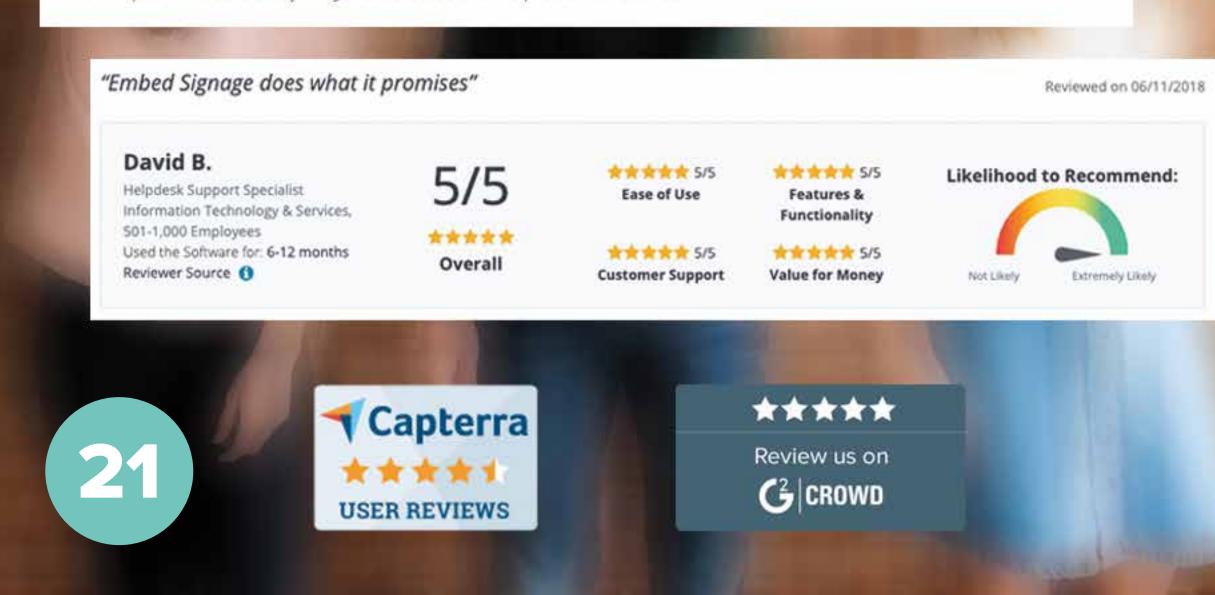

## **User rated**

What would we be without our users? We regularly encourage our users to review and rate our software publicly and via our internal NPS survey.

We're listed on many software comparison and review sites with the most common to receive reviews being Gartner's Capterra and G2 Crowd - the leading online business software comparison sites.