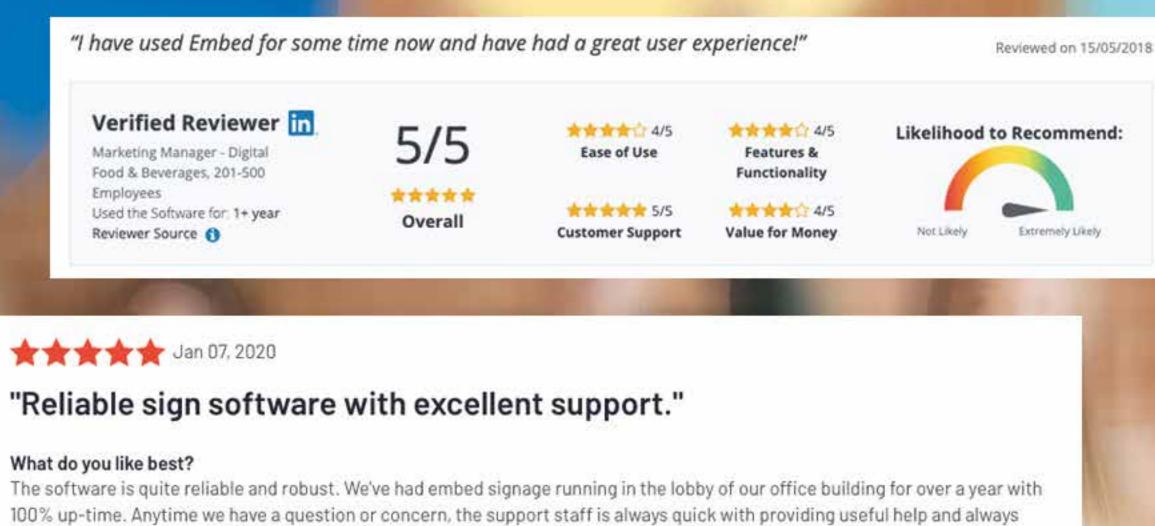

## "Embed Signage - Great platform - Great Support"

## What do you like best?

The platform is easy to use and even clients with moderate IT skills should find it easy to navigate and manage.

follows up to make sure everything is understood and the problem is resolved.