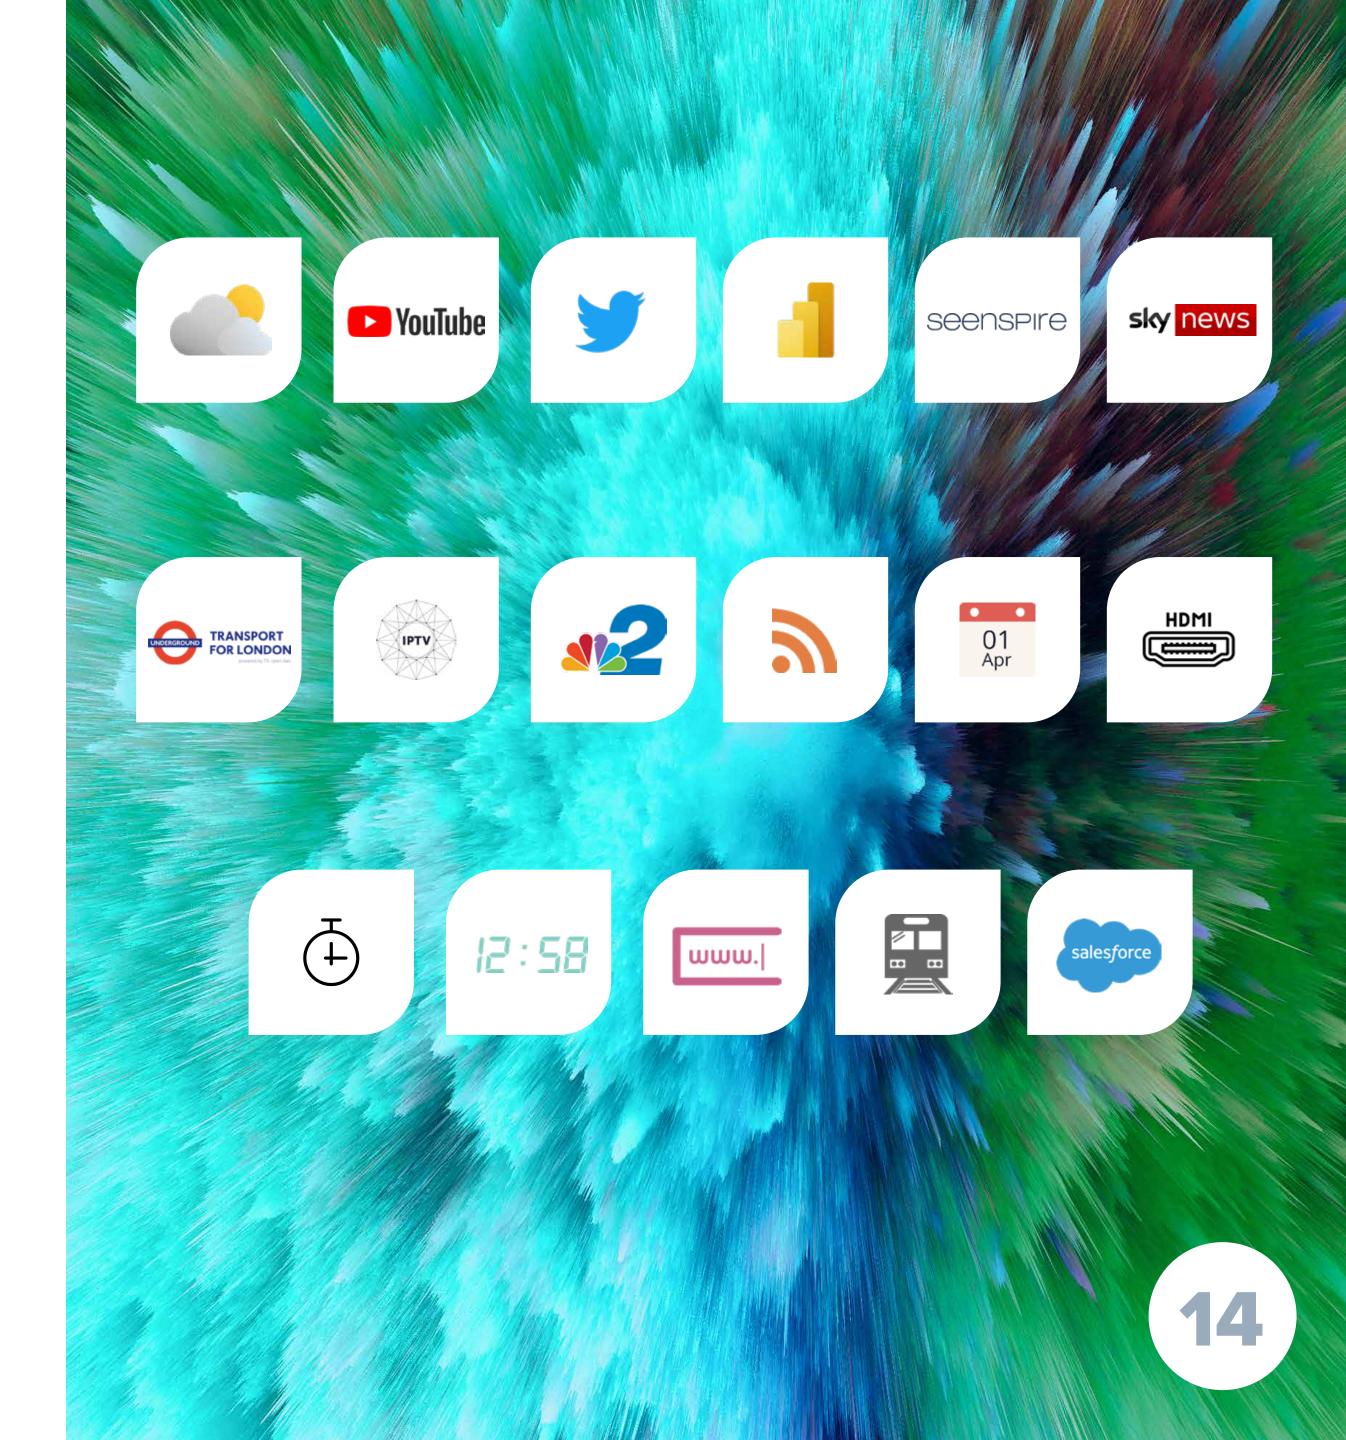

# Built-in widgets/apps

Enhance content with a range of configurable and free widgets/apps. The list is being added to on a regular basis and currently includes:

Microsoft Power BI Sky News Live YouTube Twitter Weather TfL Tube Status RSS/Text Scroller IPTV Countdown Timer Seenspire - Content Streams NBC2 Live Date Time Websites HDMI Source Input Travel Boards Salesforce Chatter