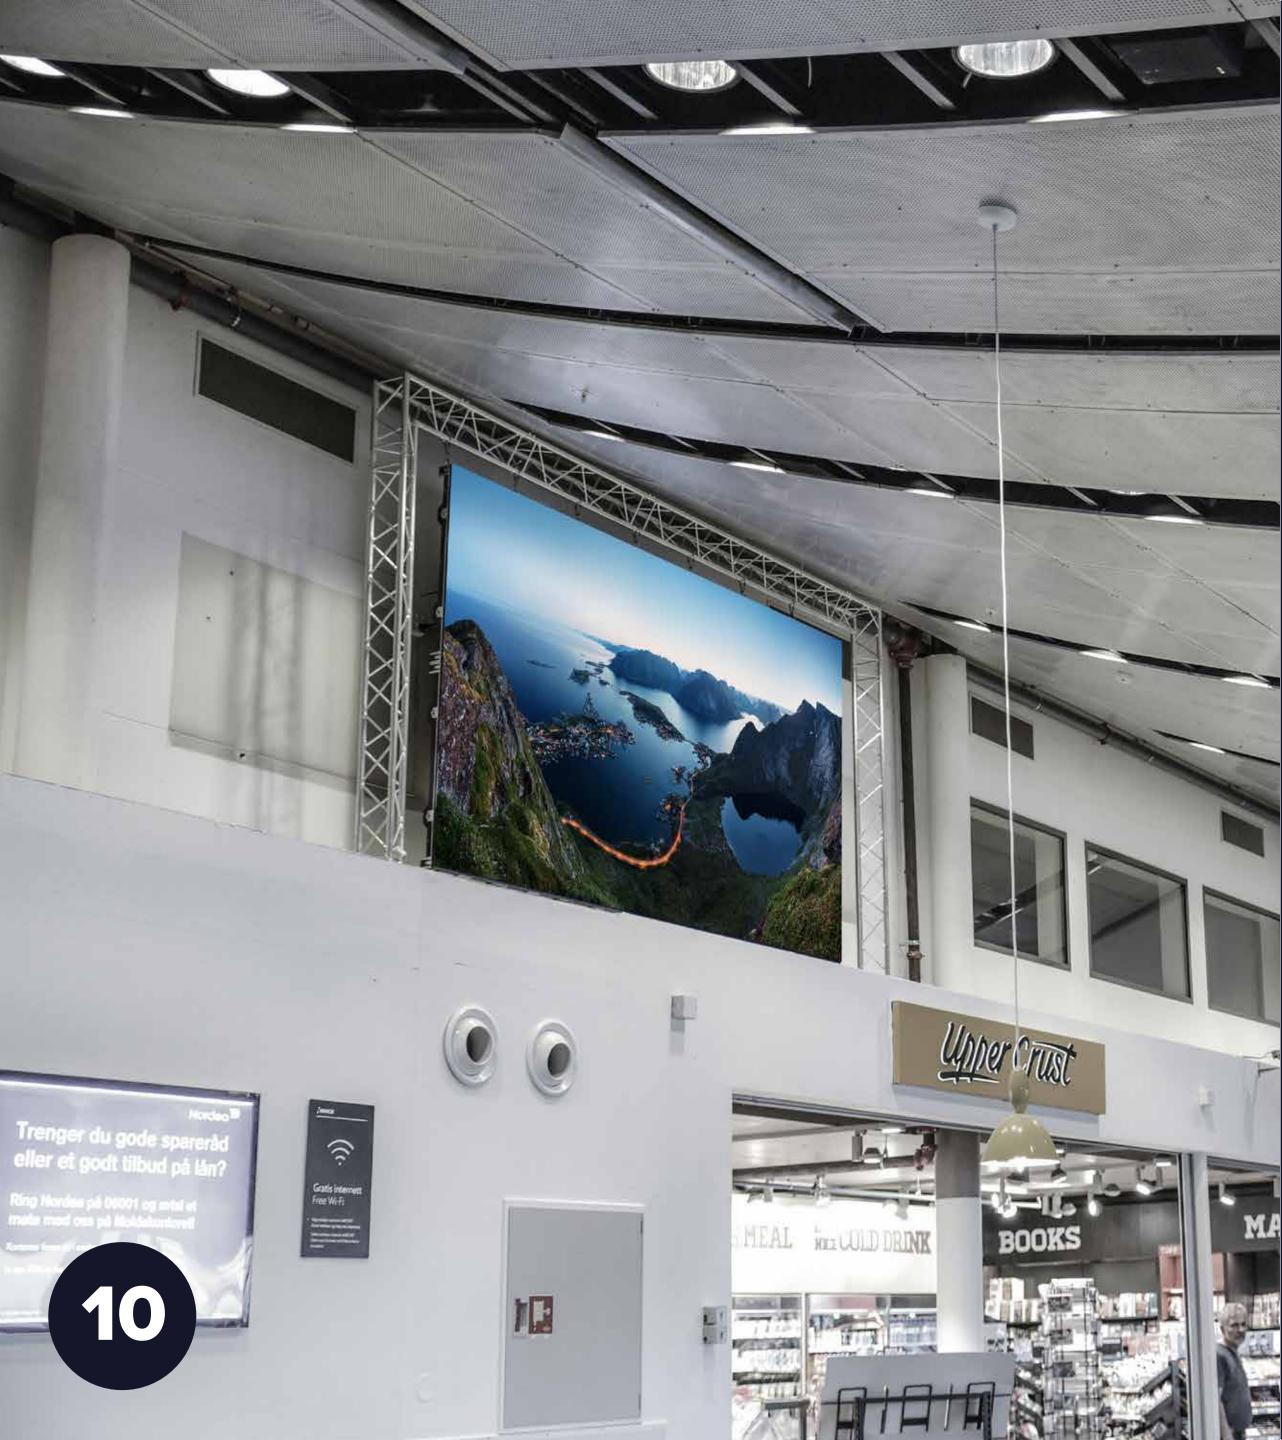

# Multi screen output

Using multi output media players, from manufactuers such as iBASE, users can run multiple screens from a single device - at full native resolution.

This feature is ideal for video walls, menu boards and many other multi screen content applications.

# Multi resolution & orientation

Want to show the same content in different orienations and resolutions? By selecting multiple resolutions and/or orientations when building Layouts, users can optimise each version to ensure the same content looks great whatever device it is shown on.