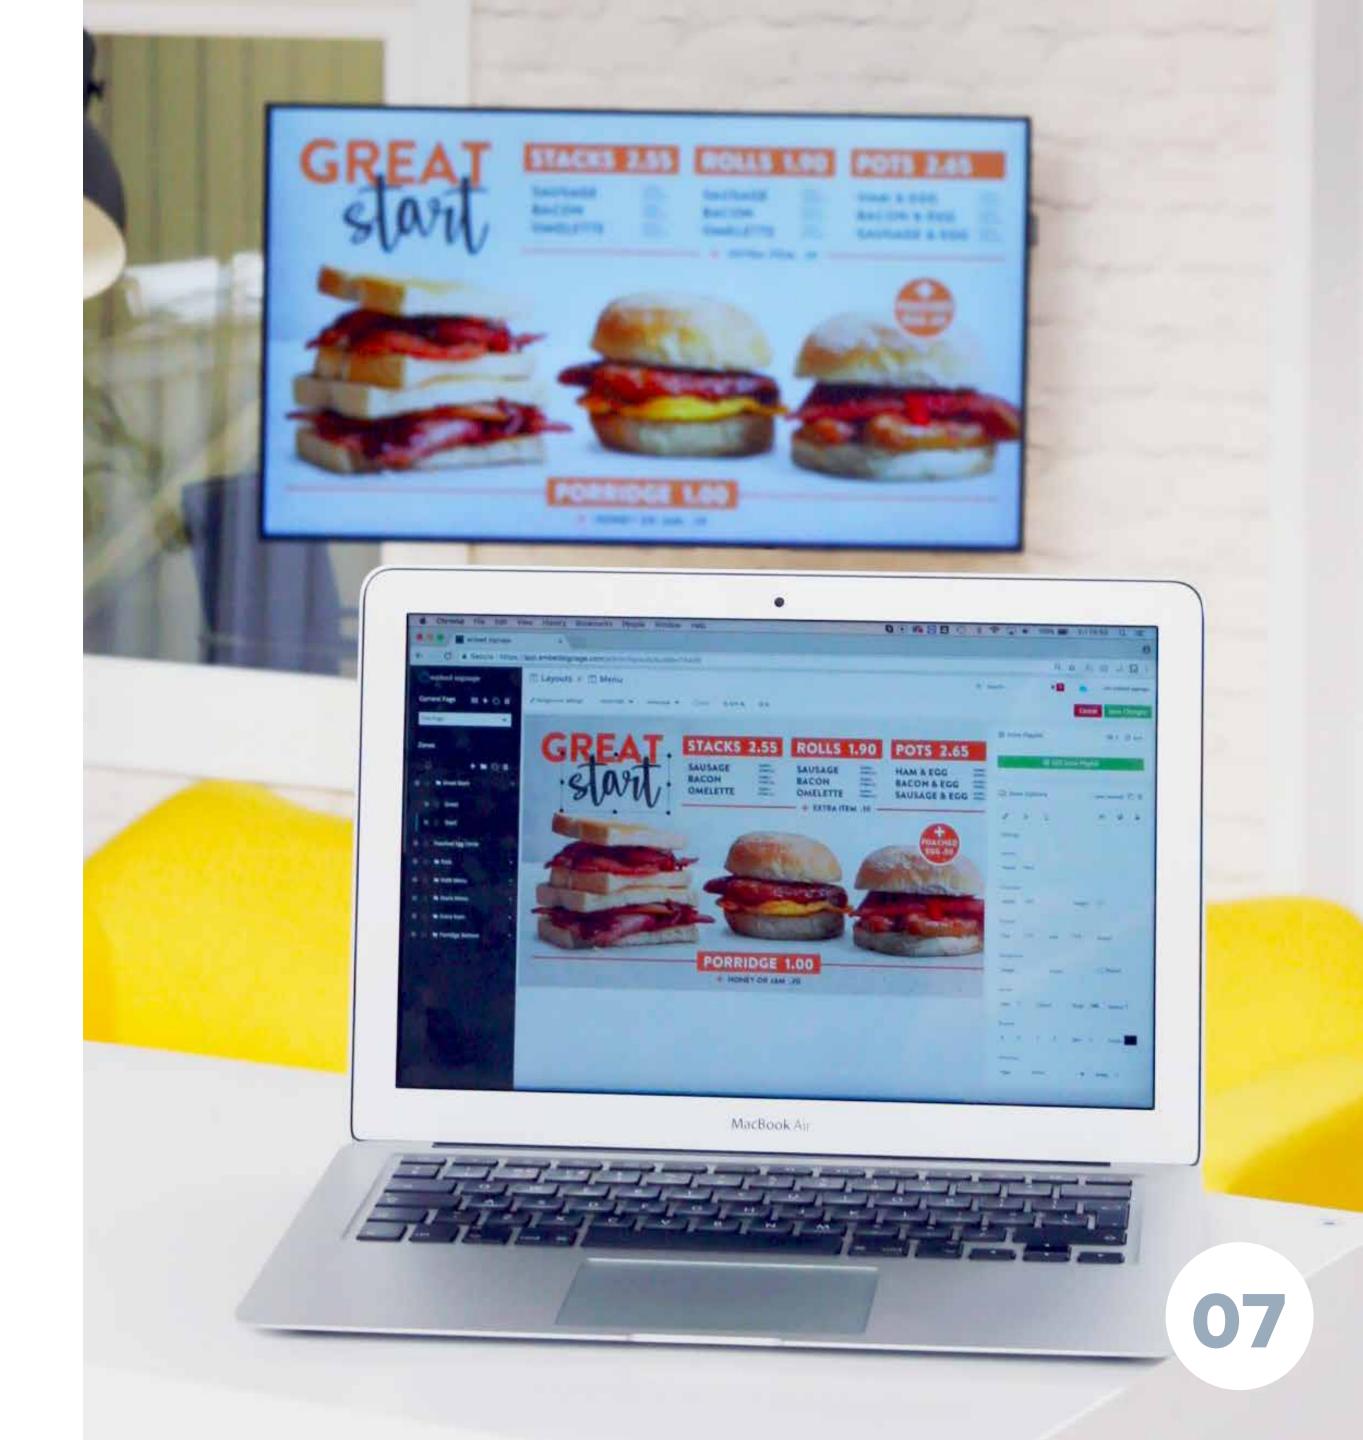

# Create great content

Easily build simple or complex content, including touch, using the WYSIWYG Layout builder packed with tools to help make great digital signage.

Layout Builder Tools include: grid, opacity, swatches, rotation, drag and drop, border, shaddow, animation types, content triggers, interactivity, backgrounds, timeouts, grouping, zone visibility and many more.