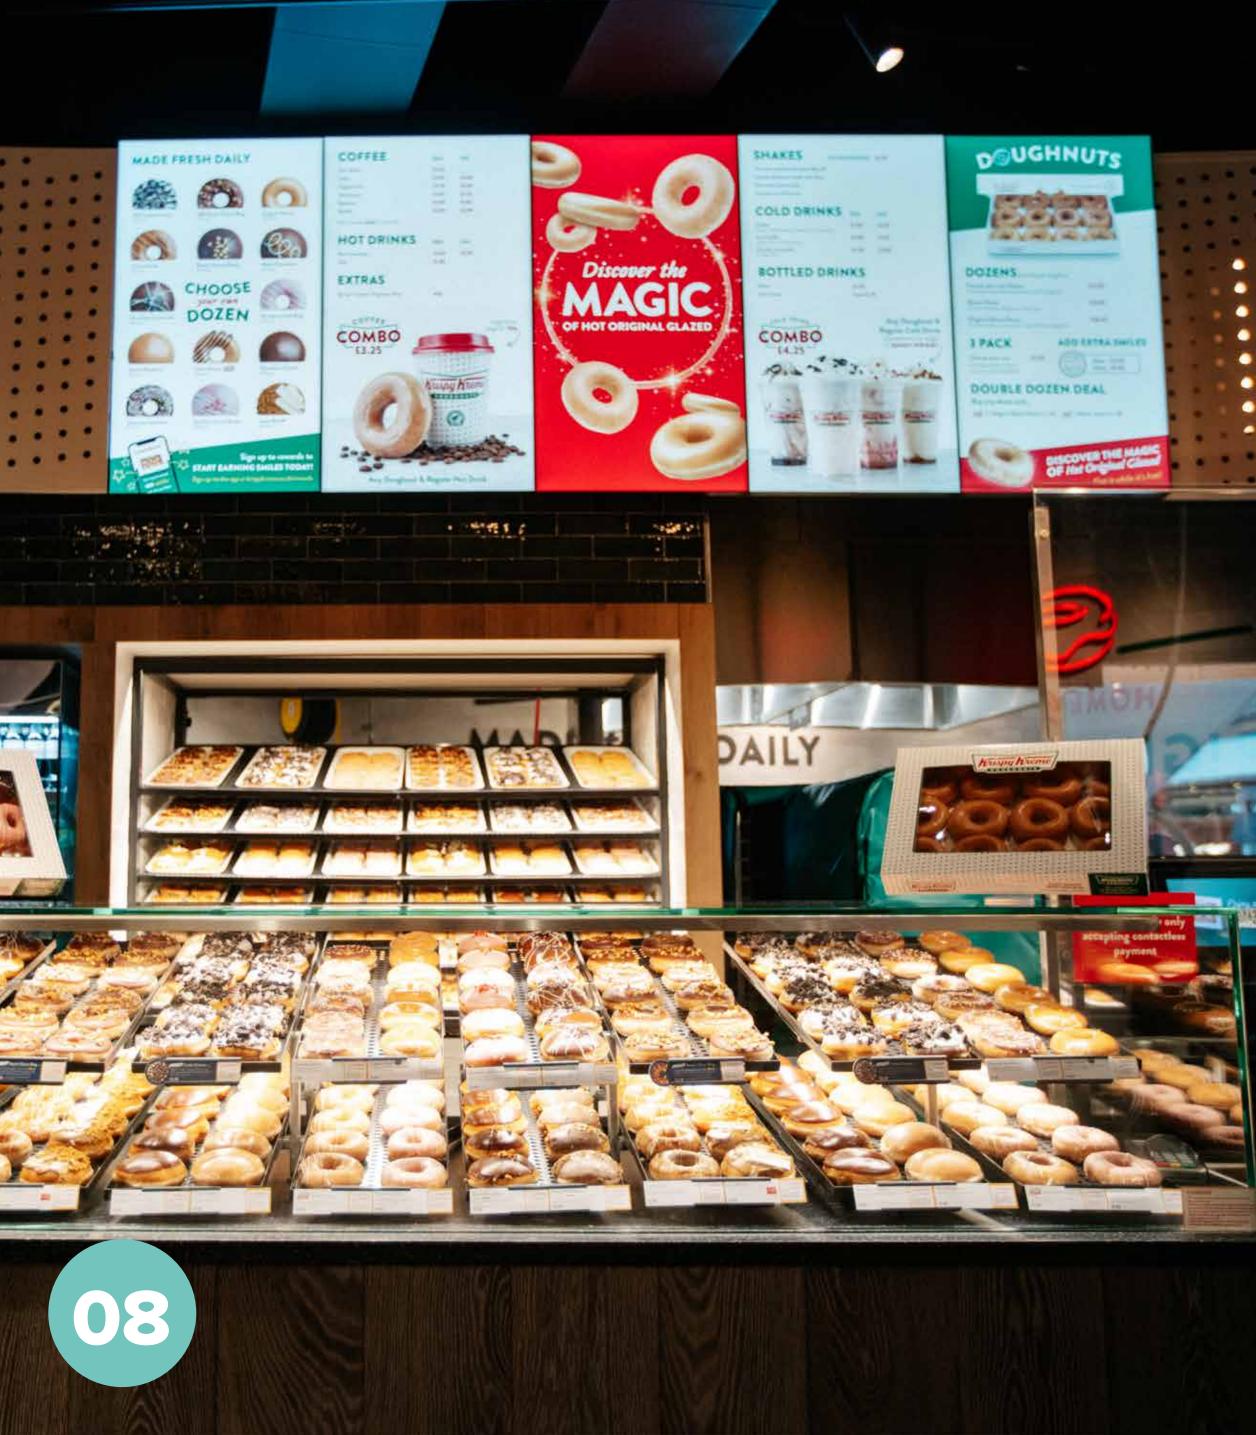

# Multi screen output

Using multi output media players, from manufactuers such as iBASE, users can run multiple screens from a single device - at full native resolution.

This feature is ideal for video walls, menu boards and many other multi screen content applications.

# Multi resolution & orientation

Want to show the same content in different orienations and resolutions? By selecting multiple resolutions and/or orientations when building Layouts, users can optimise each version to ensure the same content looks great whatever device it is shown on.

# Custom size & position

LED walls come in all shapes and sizes, that's why we've got a feature for Windows or macOS devices to specify the content playback window size and position.

This means users can design Layouts that are pixel perfect for their centre piece LED.