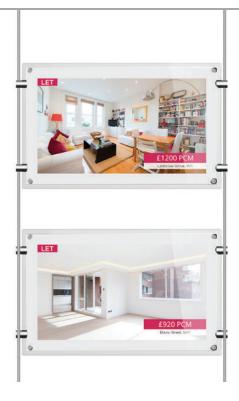

## **Digital Rod Display - Rod Fittings Kit**







## 1500mm Rod x4

- 6mm diameter stainless steel rods
- Male and female to join (creating 2 x 3m rods)
- M4 left hand thread



## **Rod Transformer Connector x2**

 The rod transformer connectors are used to connect the power cable to the rods when there is no false ceiling in which to hide the connections





## **Rod Top and Bottom Fittings x2**

• Fix the rods to the ceiling and floor

|                                     | Rod Fitting Dimensions |
|-------------------------------------|------------------------|
| Floor Fitting (Diameter x Height)   | 19mm x53mm             |
| Ceiling Fitting (Diameter x Height) | 19mm x 27mm            |