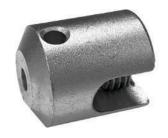

## **Rod Transformer Connector x2**

 The rod transformer connectors are used to connect the power cable to the rods when there is no false ceiling in which to hide the connections