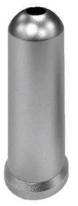

## **Rod Top and Bottom Fittings x2**

• Fix the rods to the ceiling and floor

|                                     | Rod Fitting Dimensions |
|-------------------------------------|------------------------|
| Floor Fitting (Diameter x Height)   | 19mm x53mm             |
| Ceiling Fitting (Diameter x Height) | 19mm x 27mm            |