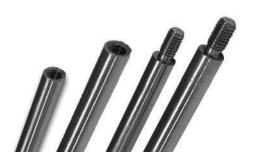

## 1500mm Rod x4

- 6mm diameter stainless steel rods
- Male and female to join (creating 2 x 3m rods)
- M4 left hand thread