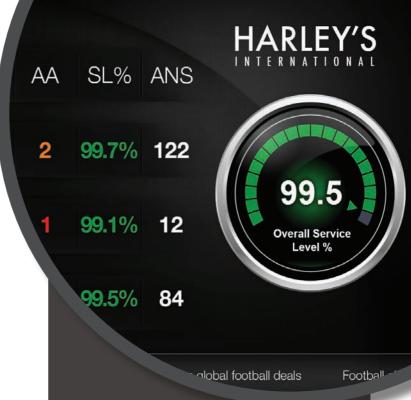

# eclipse digital

+44 (0)8450 944954 | hello@eclipsedigitalmedia.co.uk Eclipse Digital Media, Unit F, Linsford Business Park, Linsford Lane, Mytchett, Surrey, GU16 6DL

Display the following statistics from your Avaya or Cisco Automatic Call **Distribution system (ACD):** 

- Calls in queue
- Longest call waiting
- Service level
- Agents available
- Agents in aux
- Agents in wrap
- Total calls answered
- Calls offered

To find out more about Call Centre KPI solution please contact us on: