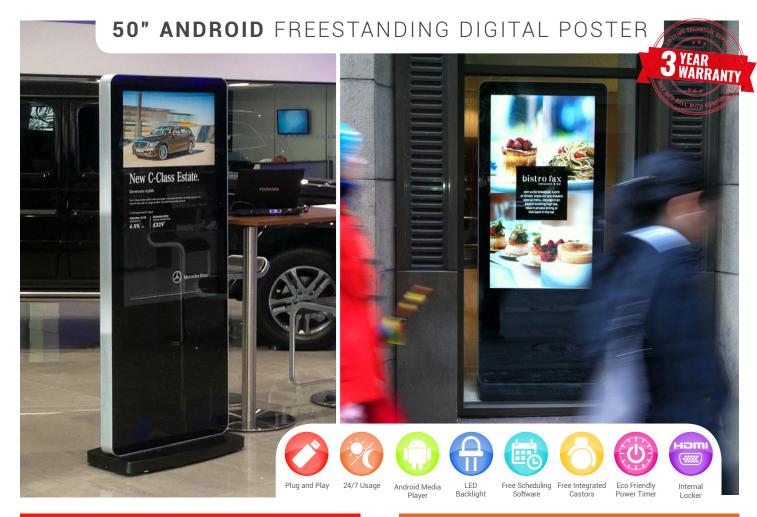

# **Plug and Play**

These displays have their own built in HD Android media player and require no additional hardware or software. Load your pictures and videos onto a USB stick and insert it into the screen, this copies the files to the screen's internal memory. Once you remove the USB stick your pictures and videos will play in a continuous loop. It couldn't be simpler to get your content onto the screen.

## **Android Media Player**

With a built in Android media player, these screens are more easily updateable and faster than ever before.

#### 24/7 Commercial Use

A commercial grade panel, with a lifespan of 50,000 hours, and high quality components ensure that this display can be in constant use 24/7. Tablet-like styling is achieved thanks to their tempered glass front and robust steel enclosure, framed in an unpainted aluminium surround, unlike cheap imitations.

# **LED Backlight Technology**

The LED backlight built into these displays ensure improved brightness and contrast as well as drastically improving their lifespan and reducing their power consumption by around 30%. This form of light technology is mercury free; safeguarding this screen's eco friendliness.

#### **Internal Locker**

If you need to run the screen from an external source, like a PC, you can do so by using the HDMI or VGA inputs. There is a space to fit a small PC inside the lockable compartment.