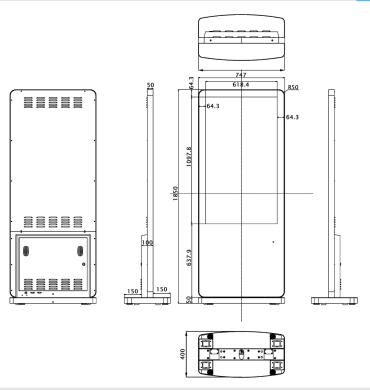

# Specification

| Panel       | Display Size          |                                                                                              | 50 Inch                                                                              |  |
|-------------|-----------------------|----------------------------------------------------------------------------------------------|--------------------------------------------------------------------------------------|--|
|             | Resolution            |                                                                                              | 1080x1920                                                                            |  |
|             | Display Area (mm)     |                                                                                              | 618.4x1097.8                                                                         |  |
|             | Aspect Ratio          |                                                                                              | 9:16                                                                                 |  |
|             | Brightness (cd/m2)    |                                                                                              | 500                                                                                  |  |
|             | Colour                |                                                                                              | 16.7M                                                                                |  |
|             | Viewing Angle         |                                                                                              | 178°                                                                                 |  |
|             | Contrast Ratio        |                                                                                              | 4000:1                                                                               |  |
| Audio       | Speaker Type          |                                                                                              | 5W, 8Ω (x2)                                                                          |  |
| AV Inputs   | Video                 |                                                                                              | HDMI, VGA                                                                            |  |
|             | Audio                 |                                                                                              | Audio Socket (3.5mm)                                                                 |  |
| Power       | Power Consumption (W) |                                                                                              | 100                                                                                  |  |
|             | Input Voltage         |                                                                                              | AC110~240V (50Hz~60Hz)                                                               |  |
| Mechanical  | Unit Size (WxHxD mm)  |                                                                                              | 747x1850x50                                                                          |  |
|             | Net Weight (kg)       |                                                                                              | 72                                                                                   |  |
|             | Gross Weight (kg)     |                                                                                              | 82                                                                                   |  |
|             | Working Temperature   |                                                                                              | 0 °C to 50 °C                                                                        |  |
| Feature     | Internal Media Player | Media Formats                                                                                | Video (MPG, AVI, MP4, RM, RMVB, TS),<br>Audio (MP3, WMA), Image (JPG, GIF, BMP, PNG) |  |
|             |                       | Media Resolution                                                                             | 1080x1920                                                                            |  |
|             |                       | Internal Memory                                                                              | 6GB                                                                                  |  |
|             |                       | CPU                                                                                          | Duel-Core Cortex-A9 @1.5GHz                                                          |  |
|             |                       | GPU                                                                                          | Mali-400 MP4 @600MHz                                                                 |  |
|             |                       | RAM                                                                                          | 1GB DDR3                                                                             |  |
|             |                       | ROM                                                                                          | 6GB NAND                                                                             |  |
|             |                       | USB                                                                                          | USB2.0 HOST (x2)                                                                     |  |
|             |                       | Graphic Engine                                                                               | OpenGL ES 1.1/2.0, OpenVG 1.1                                                        |  |
|             |                       |                                                                                              |                                                                                      |  |
|             |                       |                                                                                              |                                                                                      |  |
|             |                       |                                                                                              |                                                                                      |  |
|             | Special               | Images, Videos, Audio, Scrolling Text Message, On/Off Timer, On Screen Clock, Media Rotation |                                                                                      |  |
| Accessories | Included              | Integrated Castors, Scheduling Software, Remote Control, Key, User Manual                    |                                                                                      |  |
|             | Optional              | Touch Screen Upgrade                                                                         |                                                                                      |  |
|             |                       | reach objective                                                                              |                                                                                      |  |