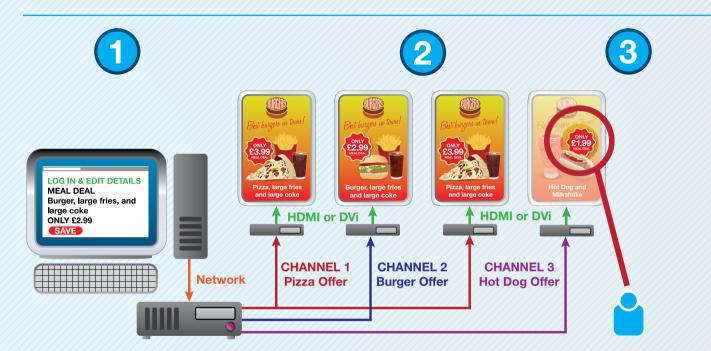

## **EMBED** Standalone

The fully networked digital menu board solution. Using ONELAN digital signage media players and Content Management Server (CMS) you can control an unlimited network of digital menu boards. Set up different channels of content to be displayed in various locations and publish with a single click. You can control all content centrally or provide each location the ability to edit specific content. It is also possible to publish content to a channel that will display differently in each location based on player local information settings.

EMBED Standalone can provide you with the ability to assign specific access rights to certain users, having up to 5 concurrent users, providing you advanced content moderation flexibility. It also allows the design and testing of content to be carried out before publishing to specific live channels, meaning you can perfect your content before distributing to your network.

Log in to your CMS to manage, edit and distribute multiple channels of content Your network of media players (up to 1000) update the displays immediately with the content from the relevant channel Certain areas can be updateable locally