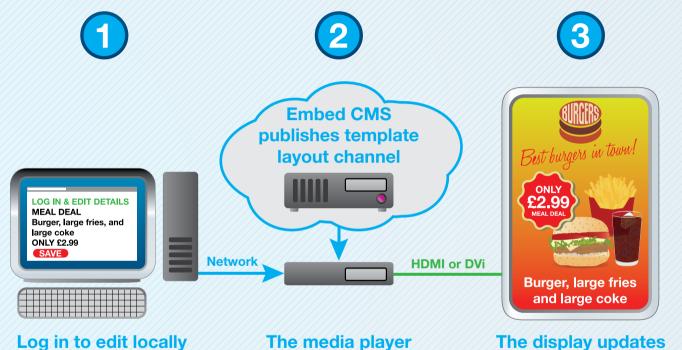

## **EMBED** Subscription

Using a ONELAN subscriber digital signage media player you subscribe to receive content from the EMBED CMS. You choose your desired channel of content from our pre-built menu board templates. Once subscribed you then have the ability to log in locally to change specific content to suit your needs, such as menu items, logos and pricing.

#### **Key Features:**

- Instantly and easily edit content locally
- Month by month rolling contract no long term ties
- Choose from a wide selection of menu board templates
- Low monthly cost

\*Requires ONELAN subscriber digital signage media player, internet connection and AV display

controlled content

The media player is updated

The display updates information instantly