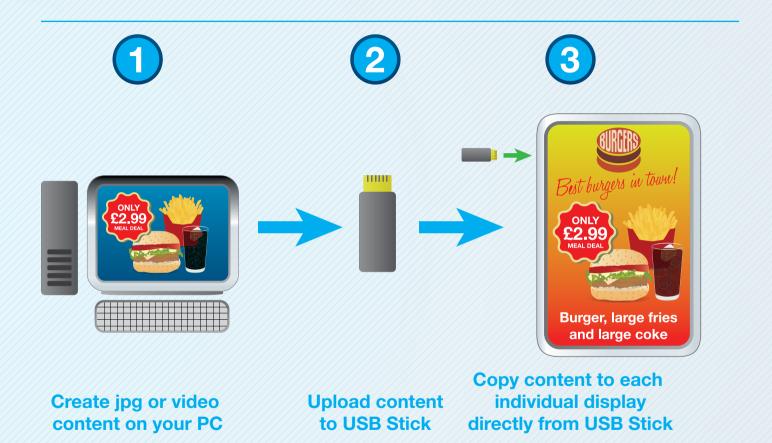

# EMBED USB

An integrated HD media player within a commercial grade screen, that can be easily updated via USB. These displays can playback images and video simply by uploading your content from a computer onto the USB Memory Stick, inserting the USB into the screen to upload and automatic playback begins.

EMBED USB provides the ability to set basic schedules of content as well as providing the ability to set the play order, start and stop times and interval time between each slide, giving you complete control over the playback of your digital signage.