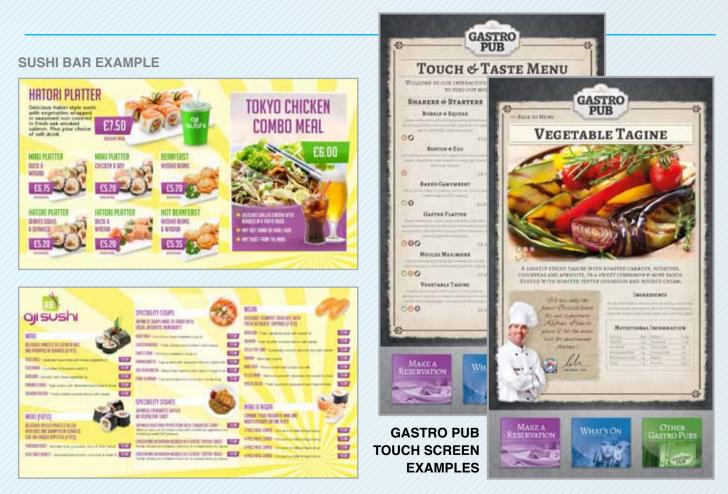

- Coffee Shop
- Quick Service Restaurant
- Sushi Bar
- Cafe/Canteen
- Chinese Restaurant
- Indian Restaurant
- Sports Bar
- Italian Restaurant
- Kebab Shop
- Gastro Pubs
- Fried Chicken Shop
- Sandwich Shop
- Bakers