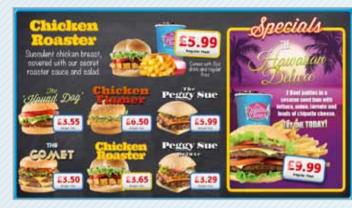

- Coffee Shop
- Quick Service Restaurant
- Sushi Bar
- Cafe/Canteen
- Chinese Restaurant
- Indian Restaurant
- Sports Bar
- Italian Restaurant
- Kebab Shop
- Gastro Pubs
- Fried Chicken Shop
- Sandwich Shop
- Bakers